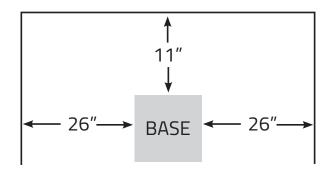

## Mount Stand To Cement Floor

- Place stand in desired position. It is recommended to place the Steelclub<sub>®</sub> Angle Machine on your sales floor to generate interest and create sales.
- When placing near wall allow a work area of 2 ft. deep x 5 ft. wide. The bottom base of the stand needs to be at least 11" from the back wall and 26" from either side wall (See Diagram Below). Make sure the bending bar hooks on the stand are facing forward.