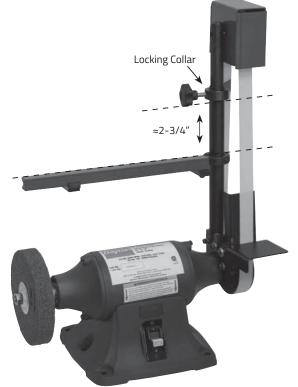

## **FERRULE TURNING FIXTURE**

Installation on Belt Sander/Buffer Motor (#BSBM) or Shaft Cutting Machine (#SCM)

- Loosen two bolts in **Shaft Collar Clamp** using 3/16" Allen wrench & separate from **Mounting Bar Clamp**. Leave bolts in **Shaft Collar Clamp**.
- Use pen to place mark 2-3/4" down from Locking Collar on the Sanding Belt Adjustment Bar. (Fig. 1)
- With Club Support Brackets facing forward, position Mounting Bar Clamp on Sanding Belt Adjustment Bar. Place Shaft Collar Clamp on Sanding Belt Adjustment Bar & finger tighten belts to Mounting Bar Clamp
- 4 bolts to **Mounting Bar Clamp**.

Align **Mounting Bar Clamp** parallel with motor & locate at pen mark on **Sanding Belt Adjustment Bar**. Tighten bolts in **Shaft Collar Clamp** securely with 3/16" Allen wrench.

Fig. 1