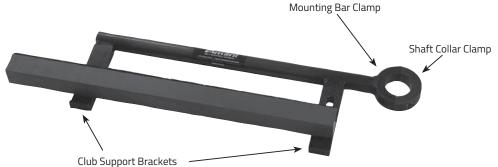

## **FERRULE TURNING FIXTURE**

Installation on Belt Sander/Buffer Motor (#BSBM) or Shaft Cutting Machine (#SCM)

- Loosen two bolts in **Shaft Collar Clamp** using 3/16" Allen wrench & separate from **Mounting Bar Clamp**. Leave bolts in **Shaft Collar Clamp**.
- Use pen to place mark 2-3/4" down from Locking Collar on the Sanding Belt Adjustment Bar. (Fig. 1)
- With Club Support Brackets facing forward, position Mounting Bar Clamp on Sanding Belt Adjustment Bar. Place Shaft Collar Clamp on Sanding Belt Adjustment Bar & finger tighten belts to Mounting Bar Clamp
- 4 bolts to **Mounting Bar Clamp**.

Align **Mounting Bar Clamp** parallel with motor & locate at pen mark on **Sanding Belt Adjustment Bar**. Tighten bolts in **Shaft Collar Clamp** securely with 3/16" Allen wrench.

Fig. 1