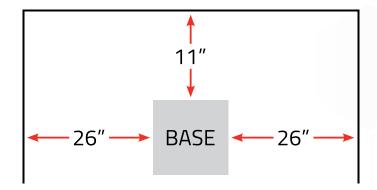

# STEP 2

When placing near wall allow a work area of 2 ft. deep x 5 ft. wide. The bottom base of the stand needs to be at least 11" from the back wall and 26" from either side wall (see diagram below). Make sure the bending bar hooks on the stand are facing forward.