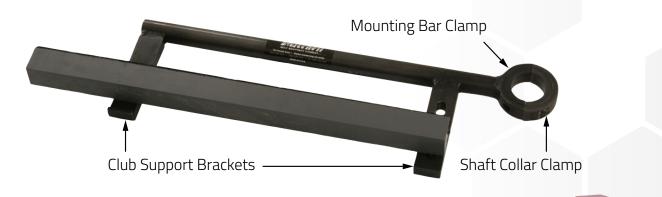

## STEP 1

Loosen two bolts in **Shaft Collar Clamp** using 3/16" Allen Wrench and separate from **Mounting Bar Clamp**. Leave bolts in **Shaft Collar Clamp**.

#### STEP 3

With **Club Support Brackets** facing forward, position **Mounting Bar Clamp** on **Sanding Belt Adjustment Bar**. Place **Shaft Collar Clamp** on **Sanding Belt Adjustment Bar** and finger tighten bolts to **Mounting Bar Clamp**.

## STEP 4

Align **Mounting Bar Clamp** parallel with motor and locate at pen mark on **Sanding Belt Adjustment Bar**. Tighten bolts in **Shaft Collar Clamp** securely with 3/16" Allen Wrench.