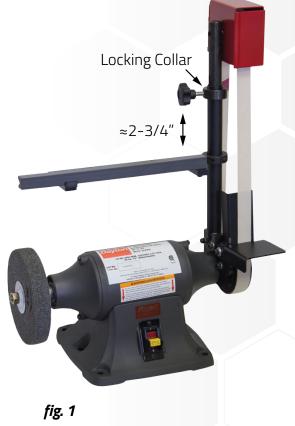

#### STEP 2

Use pen to place mark 2-3/4" down from Locking Collar on the Sanding Belt Adjustment Bar (see fig. 1).